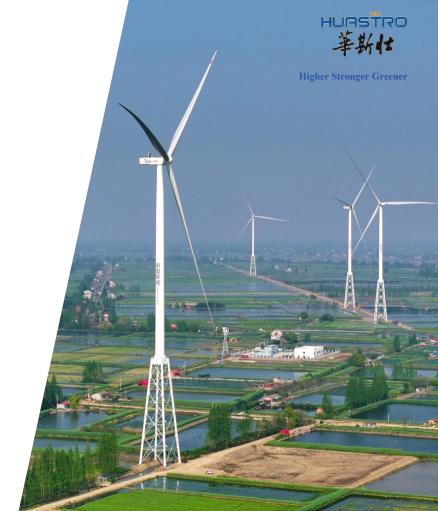

#### About HURSTRO

**Higher Stronger Greener** 

#### Adaptable to diverse scenarios

Suitable for construction over ponds, ditches, and roads, with tower base space allowing vehicle passage; applicable to unused rural land; adaptable for uneven terrain like mountains; ideal for high-shear areas; suitable for flood zones.