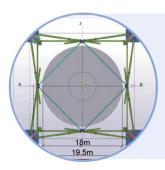

#### Prestressed steel tubular frame wind turbine tower

Monopole tower

Transition section

Box-type transformer platform

Frame tower

Four-point foundation

HURSTRO collaborated with Tongji University on technical research and successfully developed the "prestressed frame anti-fatigue steel tube wind turbine tower technology." This technology has applied for and obtained over 30 invention patents and utility model patents and has been authorized by the patent offices in the USA, Europe, and India.