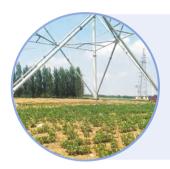

#### Prestressed steel tubular frame wind turbine tower

Monopole tower

Transition section

Box-type transformer platform

Frame tower

Four-point foundation

HURSTRO collaborated with Tongji University on technical research and successfully developed the "prestressed frame anti-fatigue steel tube wind turbine tower technology." This technology has applied for and obtained over 30 invention patents and utility model patents and has been authorized by the patent offices in the USA, Europe, and India.

#### Adaptable to diverse scenarios

Suitable for construction over ponds, ditches, and roads, with tower base space allowing vehicle passage; applicable to unused rural land; adaptable for uneven terrain like mountains; ideal for high-shear areas; suitable for flood zones.