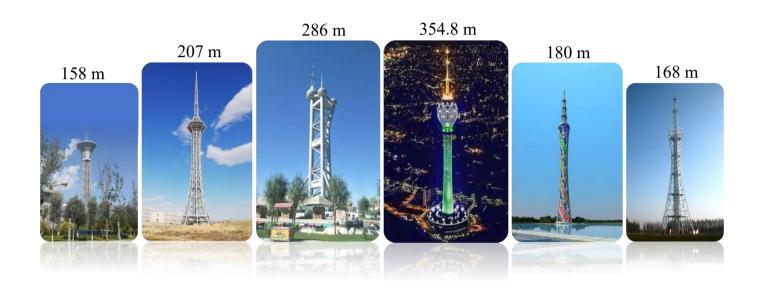

cast and TV towers, wind power towers, and related businesses.



2001

#### Qingdao HISTRO Iron Tower

Communication towers, power towers, broadcast television towers, etc

#### About HURSTRO



**Higher Stronger Greener** 

#### Prestressed steel tubular frame wind turbine tower





Monopole tower



Transition section



Box-type transformer platform



Frame tower



Four-point foundation



HURSTRO collaborated with Tongji University on technical research and successfully developed the "prestressed frame anti-fatigue steel tube wind turbine tower technology." This technology has applied for and obtained over 30 invention patents and utility model patents and has been authorized by the patent offices in the USA, Europe, and India.



02 | Core Business

#### Broadcast and TV Tower











# **Company Qualifications**





# Patent in seven European countries





HURSTRO 華斯は **Higher Stronger Greener** 

04 | Technical Advantages

# High Reliability

Hign structural stiffness Avoids resonance

Strong load-bearing capacity
Enhances tower fatigue resistance

Steel high-rise structure
High rigidity, light weight
Low seismic load



# Green Technology



Reduce raw materials — lower steel usage and decrease concrete in pile foundations and caps.

102 Reuse — designed for a service life of over 20 years, and can be reused after inspection and approval.

Recycle — no blasting required after the lifecycle; the frame structure is easy to dismantle and recycle, allowing for safe disposal.



# Green Technology



**Higher Stronger Greener** 

Convenient transportation — fram