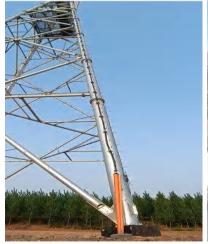

#### Prestressed steel tubular frame wind turbine tower

Monopole tower

Transition section

Box-type transformer platform

Frame tower

Four-point foundation

HURSTRO collaborated with Tongji University on technical research and successfully developed the "prestressed frame anti-fatigue steel tube wind turbine tower technology." This technology has applied for and obtained over 30 invention patents and utility model patents and has been authorized by the patent offices in the USA, Europe, and India.

# Green Technology

**Higher Stronger Greener** 

Convenient transportation — frame components are small.

Efficient installation — each unit takes 7-10 days to install.

Save on cable costs:

Mount the box-type transformer on the tower to reduce low-voltage cables;
Place crossarms on the tower to save on underground cables!