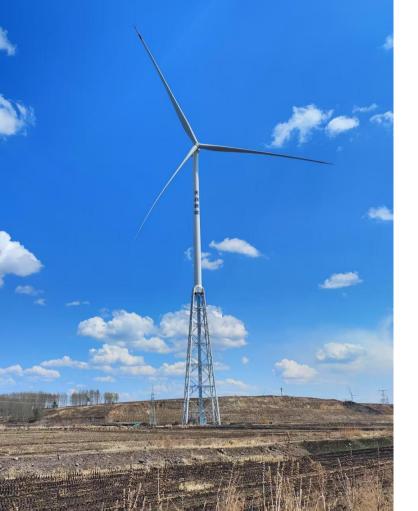

#### Prestressed steel tubular frame wind turbine tower

Monopole tower

Transition section

Box-type transformer platform

Frame tower

Four-point foundation

HURSTRO collaborated with Tongji University on technical research and successfully developed the "prestressed frame anti-fatigue steel tube wind turbine tower technology." This technology has applied for and obtained over 30 invention patents and utility model patents and has been authorized by the patent offices in the USA, Europe, and India.